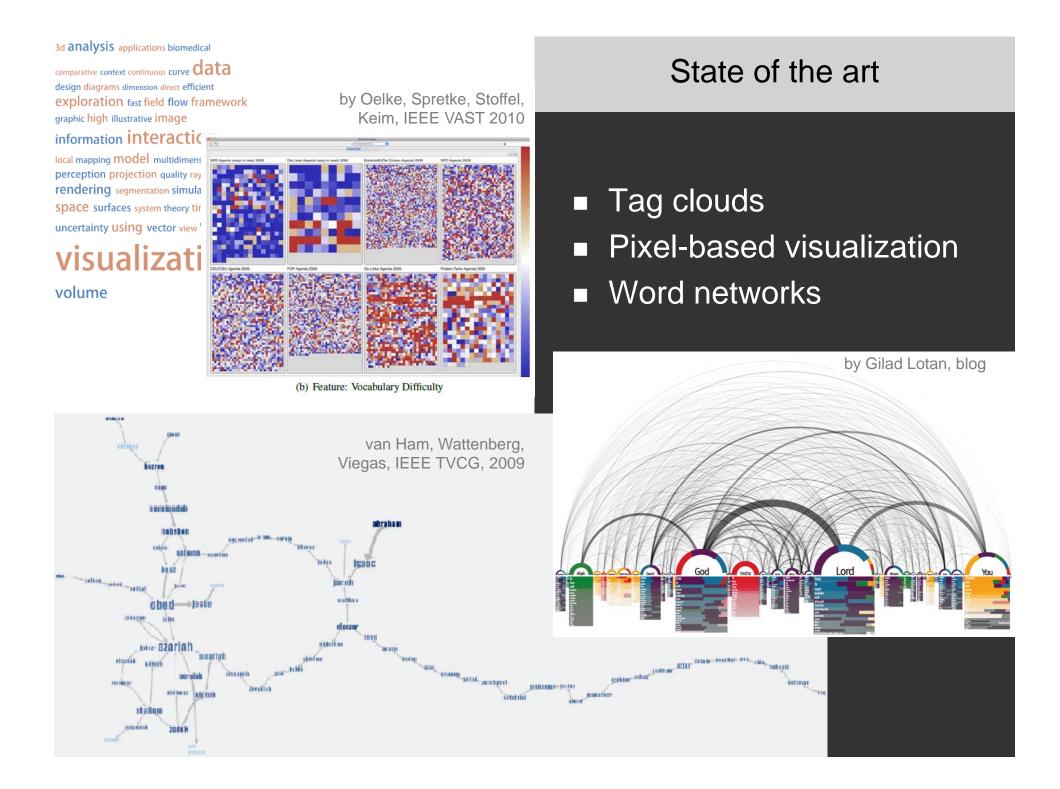

cientific Visualization** 



UNIVERSITY OF OXFORD

Oxford e-Research Centre University of Oxford min.chen@oerc.ox.ac.uk

JISC DID Programme Meeting, Bristol, 8 November, 2012

### Utah Members of the Project

## Oxford Members of the Project

- Dr. Julie Lein
  - RA, English literature
- Professor Katharine Coles
  - *PI, poet, English literature*
- Professor Chris Johnson
  - CI, numerical analysis, scientific visualization
- Dr. Miriah Meyer
  - *"volunteer CI", bio-information"* visualization

- Dr. Alfie Abdul-Rahman
  - RA, visualization
- Professor Min Chen
  - PI, visualization
- Dr. Martin Wynne
  - CI, linguistics
- Professor Anne Trefethen
  - CI, numerical analysis
- Eamonn Maquire
  - "volunteer RA", bioinformation visualization









### Summary of Our Progress To Date





### Night by Louise Bogan (Sound Components)

View: IPA IText

Legend: Vowel Consonant Punctuation



### A Basic Visualization

Spatial structure

### Text

- Phonetic symbols
  - interactional phonetic association
- Basic classification
  - vowel, consonant, and punctuation

### Basic word

| Basic word           |                                                       |   |  |  |  |  |  |
|----------------------|-------------------------------------------------------|---|--|--|--|--|--|
| Latin alphabet:      |                                                       | • |  |  |  |  |  |
| Latin type:          | Colour of arc                                         | - |  |  |  |  |  |
| Basic phonetic       | Texture of arc<br>Arc styles                          |   |  |  |  |  |  |
| Ph