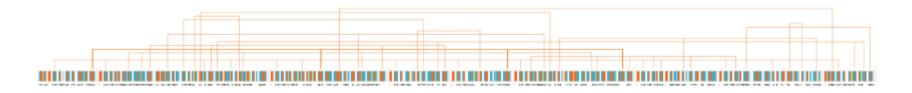

### Some of the Current Visualizations

| Night-<br>Louise<br>Bogan<br>The cold remote islands<br>And the blue estuaries                                                                                                                                                                                                                                                                                                                                                                                                                                                                                                                                                                                                                                                                                                                                                                                                                                                                                                                                                                                                                                                                                                                                                                                                                                                                                                                                                                                                                                                                                                                                                                                                                                                                                                                                                                                                                                                                                                                                                                                                                                                                                                                                                                                                                                                                                                                                                                                                                                                                                                                                                                                                                                                                                                                                                                                                                                    | How do I love thee? Let me count the ways.                                                              |
|-------------------------------------------------------------------------------------------------------------------------------------------------------------------------------------------------------------------------------------------------------------------------------------------------------------------------------------------------------------------------------------------------------------------------------------------------------------------------------------------------------------------------------------------------------------------------------------------------------------------------------------------------------------------------------------------------------------------------------------------------------------------------------------------------------------------------------------------------------------------------------------------------------------------------------------------------------------------------------------------------------------------------------------------------------------------------------------------------------------------------------------------------------------------------------------------------------------------------------------------------------------------------------------------------------------------------------------------------------------------------------------------------------------------------------------------------------------------------------------------------------------------------------------------------------------------------------------------------------------------------------------------------------------------------------------------------------------------------------------------------------------------------------------------------------------------------------------------------------------------------------------------------------------------------------------------------------------------------------------------------------------------------------------------------------------------------------------------------------------------------------------------------------------------------------------------------------------------------------------------------------------------------------------------------------------------------------------------------------------------------------------------------------------------------------------------------------------------------------------------------------------------------------------------------------------------------------------------------------------------------------------------------------------------------------------------------------------------------------------------------------------------------------------------------------------------------------------------------------------------------------------------------------------------|---------------------------------------------------------------------------------------------------------|
| somets<br>from here<br>al.<br>Al.<br>Finalethe dial and a large d                                                                                                                                                                                                                                                                                                                                                                                                                                                                                                                                                                                                                                                                                                                                                                            | My soul can reach, when feeling out of sight<br>For the ends of being and ideal grace                   |
| Humpy<br>Dempty<br>Humpy<br>Humpy<br>Humpy<br>Dumpty<br>Dumpty<br>Dumpty<br>Sat on a wall<br>Humpy<br>Dumpty<br>Dumpty                                                                                                                                                                                                                                                                                                                                                                                                                                                                                                                                                                                                                                                                                                                                                                                                                                                                                                                                                                                                                                                                                                                                                                                                                                                                                                                                                                                                                                                                                                                                                                                                                                                                                                                                                                                                                                                                                                                                                                                                                                                                                                                                                                                                                                                                                                                                                                                                                                                                                                                                                                                                                                                                                                                                                                                            | Most quiet need, by sun and candle-light.                                                               |
| The Remains of the Constraints o                                                                                                                                                                                                                                                                                                                                                                                                                                                                                                                                                                                                                                                                                                                                                                                    | I love thee purely, as they turn from praise.                                                           |
| Monster<br>Raving<br>Loomy<br>American<br>Careson<br>Raving<br>Loomy<br>International<br>Careson<br>Raving<br>International<br>Careson<br>Raving<br>International<br>Careson<br>Raving<br>International<br>Careson<br>Raving<br>International<br>Careson<br>Raving<br>International<br>Careson<br>Raving<br>International<br>Careson<br>Raving<br>International<br>Careson<br>Raving<br>International<br>Careson<br>Raving<br>International<br>Careson<br>Raving<br>International<br>Careson<br>Raving<br>International<br>Careson<br>Raving<br>International<br>Careson<br>Raving<br>International<br>Careson<br>Raving<br>International<br>Careson<br>Raving<br>International<br>Careson<br>Raving<br>International<br>Careson<br>Raving<br>International<br>Careson<br>Raving<br>International<br>Careson<br>Raving<br>International<br>Careson<br>Raving<br>Careson<br>Raving<br>Careson<br>Raving<br>Careson<br>Raving<br>Careson<br>Raving<br>Careson<br>Raving<br>Careson<br>Raving<br>Careson<br>Raving<br>Careson<br>Raving<br>Careson<br>Raving<br>Careson<br>Raving<br>Careson<br>Raving<br>Careson<br>Raving<br>Careson<br>Raving<br>Careson<br>Raving<br>Careson<br>Raving<br>Careson<br>Raving<br>Careson<br>Raving<br>Careson<br>Raving<br>Careson<br>Raving<br>Careson<br>Raving<br>Careson<br>Raving<br>Careson<br>Raving<br>Careson<br>Raving<br>Careson<br>Raving<br>Careson<br>Raving<br>Careson<br>Raving<br>Careson<br>Raving<br>Careson<br>Raving<br>Careson<br>Raving<br>Careson<br>Raving<br>Careson<br>Raving<br>Careson<br>Raving<br>Careson<br>Raving<br>Careson<br>Raving<br>Careson<br>Raving<br>Careson<br>Raving<br>Careson<br>Raving<br>Careson<br>Raving<br>Careson<br>Raving<br>Careson<br>Raving<br>Careson<br>Raving<br>Careson<br>Raving<br>Careson<br>Raving<br>Careson<br>Raving<br>Careson<br>Raving<br>Careson<br>Raving<br>Careson<br>Raving<br>Careson<br>Raving<br>Careson<br>Raving<br>Careson<br>Raving<br>Careson<br>Raving<br>Careson<br>Raving<br>Careson<br>Raving<br>Careson<br>Raving<br>Careson<br>Raving<br>Careson<br>Raving<br>Careson<br>Raving<br>Careson<br>Raving<br>Careson<br>Raving<br>Careson<br>Raving<br>Careson<br>Raving<br>Careson<br>Raving<br>Careson<br>Careson<br>Raving<br>Careson<br>Raving<br>Careson<br>Raving<br>Careson<br>Raving<br>Careson<br>Raving<br>Careson<br>Raving<br>Careson<br>Raving<br>Careson<br>Raving<br>Careson<br>Raving<br>Careson<br>Careson<br>Careson<br>Raving<br>Careson<br>Careson<br>Careson<br>Raving<br>Careson<br>Careson<br>Careson<br>Careson<br>Careson<br>Careson<br>Careson<br>Careson<br>Careson<br>Careson<br>Careson<br>Careson<br>Careson<br>Careson<br>Careson<br>Careson<br>Careson<br>Careson<br>Careson<br>Careson<br>Careson<br>Careson<br>Careson<br>Careson<br>Careson<br>Careson<br>Careson<br>Careson<br>Careson<br>Careson<br>Careson<br>Careson<br>Careson<br>Careson<br>Careson | I love thee with the passion put to use<br>In my old griefs, and with my childhoods faith.              |
| Hear III III III III III III III III III I                                                                                                                                                                                                                                                                                                                                                                                                                                                                                                                                                                                                                                                                                                                                                                                                                                                                                                                                                                                                                                                                                                                                                                                                                                                                                                                                                                                                                                                                                                                                                                                                                                                                                                                                                                                                                                                                                                                                                                                                                                                                                                                                                                                                                                                                                                                                                                                                                                                                                                                                                                                                                                                                                                                                                                                                                                                                        | Vith my lost saints. I love thee with the breath,<br>Smiles, tears, of all my life; and, if God choose, |