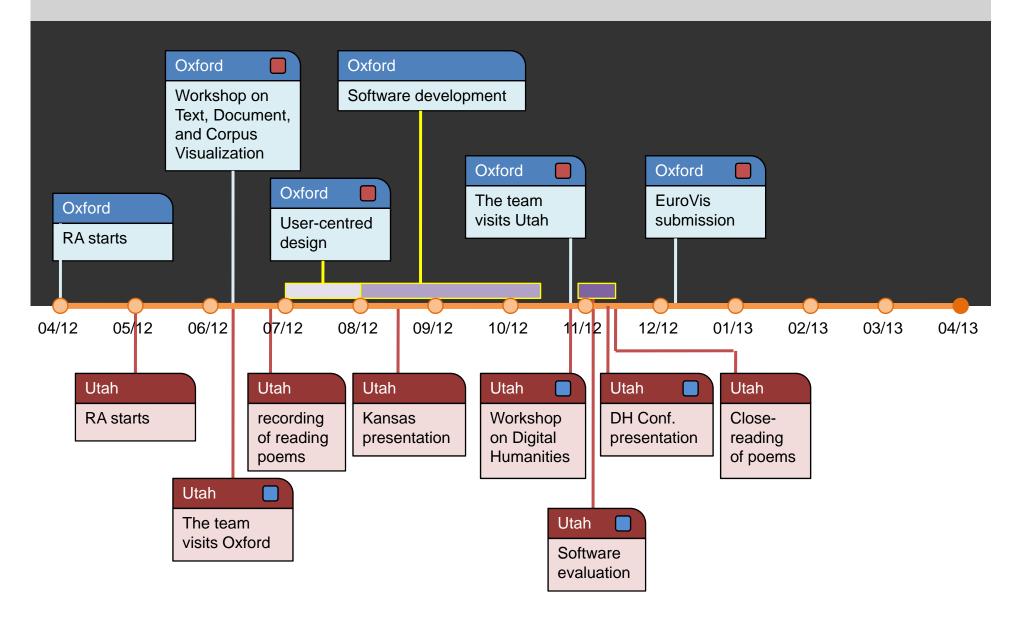

### Utah Members of the Project

## Oxford Members of the Project

- Dr. Julie Lein
  - RA, English literature
- Professor Katharine Coles
  - *PI, poet, English literature*
- Professor Chris Johnson
  - CI, numerical analysis, scientific visualization
- Dr. Miriah Meyer
  - *"volunteer CI", bio-information"* visualization

- Dr. Alfie Abdul-Rahman
  - RA, visualization
- Professor Min Chen
  - PI, visualization
- Dr. Martin Wynne
  - CI, linguistics
- Professor Anne Trefethen
  - CI, numerical analysis
- Eamonn Maquire
  - "volunteer RA", bioinformation visualization

### Summary of Our Progress To Date