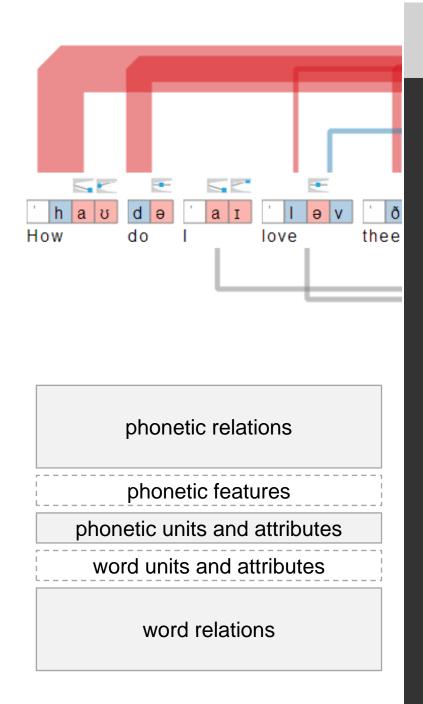

### Night by Louise Bogan (Sound Components)

View: IPA IText

Legend: Vowel Consonant Punctuation

### Text

- Phonetic symbols
  - interactional phonetic association
- Basic classification
  - vowel, consonant, and punctuation

### Basic word

| Basic word           |                                                       |   |  |  |  |  |  |
|----------------------|-------------------------------------------------------|---|--|--|--|--|--|
| Latin alphabet:      |                                                       | • |  |  |  |  |  |
| Latin type:          | Colour of arc                                         | - |  |  |  |  |  |
| Basic phonetic       | Texture of arc<br>Arc styles                          |   |  |  |  |  |  |
| Phonetic alphabet:   | Thickness of arc                                      |   |  |  |  |  |  |
| Phonetic type:       | Shading of arc<br>Transparency of arc                 |   |  |  |  |  |  |
| Vowel position:      | Height of arc                                         | = |  |  |  |  |  |
| Consonant type:      | Different types of shape<br>Different types of symbol |   |  |  |  |  |  |
| Consonant features:  | Different types of character                          |   |  |  |  |  |  |
| Stress:              | Colour of shape<br>Colour of symbol                   |   |  |  |  |  |  |
| Vowel length:        | Colour of character                                   |   |  |  |  |  |  |
| Syllable break:      | Size of shape<br>Size of symbol                       |   |  |  |  |  |  |
| Word action          | Size of character<br>Orientation of shape             |   |  |  |  |  |  |
| Word class:          | Orientation of symbol                                 |   |  |  |  |  |  |
| Word profile:        | Orientation of character                              | * |  |  |  |  |  |
| Repeated word:       |                                                       | T |  |  |  |  |  |
| Phonetic action      |                                                       |   |  |  |  |  |  |
| Rhyme:               |                                                       | • |  |  |  |  |  |
| Assonance:           |                                                       | • |  |  |  |  |  |
| Consonance:          |                                                       | • |  |  |  |  |  |
| Alliteration:        |                                                       | • |  |  |  |  |  |
| End rhyme:           |                                                       | • |  |  |  |  |  |
| Internal rhyme:      |                                                       | • |  |  |  |  |  |
| Rhymed stanza break: |                                                       | ▼ |  |  |  |  |  |
| Rhymed line break:   |                                                       | • |  |  |  |  |  |

#### Rule Mappings

| Mappings          |                     |                              |          |                                                                                                                                                                                                                                                                        |
|-------------------|---------------------|------------------------------|----------|------------------------------------------------------------------------------------------------------------------------------------------------------------------------------------------------------------------------------------------------------------------------|
| Basic phonetic    |                     |                              |          |                                                                                                                                                                                                                                                                        |
| /ariable          | Region              | Mapping                      | Viev     | / Legend                                                                                                                                                                                                                                                               |
| /owel position:   | Additional phonetic | Pictogram                    | •        | Rounded: 🔁 Close-front 💇 Close-central 💽 Close-back 🥌 Mid-front 📻 Mid-central 🛌 Mid-back 🔄 Open-front 🕵 Open-central 属 Open-back<br>Unrounded: 🛃 Close-front 🔮 Close-central 💽 Close-back 🚎 Mid-front 💽 Mid-central 들 Mid-back 🔩 Open-front 🕵 Open-central 属 Open-back |
| honetic type:     | Phonetic            | Colour of background         | ▼        | Vowel Consonant Punctuation                                                                                                                                                                                                                                            |
| honetic alphabet: | Phonetic            | Different types of symbol    | ▼        |                                                                                                                                                                                                                                                                        |
| tress:            | Phonetic            | Colour of symbol             | ▼ ✓      | Primary stress Secondary stress                                                                                                                                                                                                                                        |
| owel length:      | Phonetic            | Size of symbol               | ▼ ✓      | Long Half-long Extra-short                                                                                                                                                                                                                                             |
| Syllable break:   | Phonetic            | Transparency of background   | <b>▼</b> | Syllable break                                                                                                                                                                                                                                                         |
| Basic word        |                     |                              |          |                                                                                                                                                                                                                                                                        |
| /ariable          | Region              | Mapping                      | Viev     |                                                                                                                                                                                                                                                                        |
| atin alphabet:    | Word                | Different types of character | ▼        |                                                                                                                                                                                                                                                                        |
| oem action        |                     |                              |          |                                                                                                                                                                                                                                                                        |
| /ariable          | Region              | Mapping                      | Viev     | / Legend                                                                                                                                                                                                                                                               |
| Structure break:  | Phonetic            | Size of shape                | ▼        | Line break                                                                                                                                                                                                                                                             |
| honetic action    |                     |                              |          |                                                                                                                                                                                                                                                                        |
| /ariable          | Region              | Mapping                      | Viev     | / Legend                                                                                                                                                                                                                                                               |
| ype of relation:  | Phonetic connection | Colour of arc                | ▼        | Rhyme Alliteration                                                                                                                                                                                                                                                     |
| thyme:            | Phonetic connection | Height of arc                | ▼        |                                                                                                                                                                                                                                                                        |
| Alliteration:     | Phonetic connection | Thickness of arc             | ▼        |                                                                                                                                                                                                                                                                        |
| Vord action       |                     |                              |          |                                                                                                                                                                                                                                                                        |
|                   | Region              | Mapping                      | Viev     | / Legend                                                                                                                                                                                                                                                               |
| /ariable          | Region              |                              |          |                                                                                                                                                                                                                                                                        |