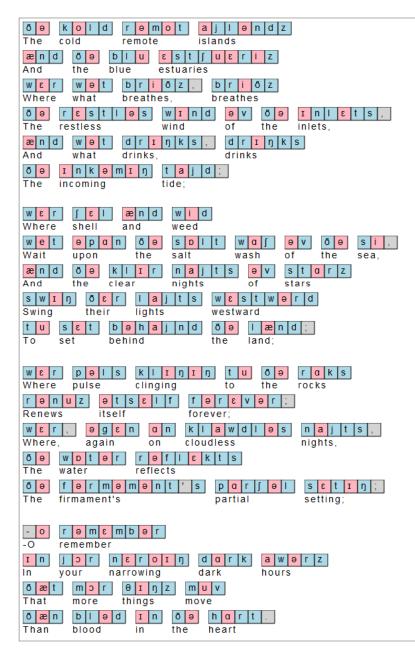

### Night by Louise Bogan (Sound Components)

View: IPA IText

Legend: Vowel Consonant Punctuation

### A Basic Visualization

Spatial structure

### Text

- Phonetic symbols
  - interactional phonetic association
- Basic classification
  - vowel, consonant, and punctuation